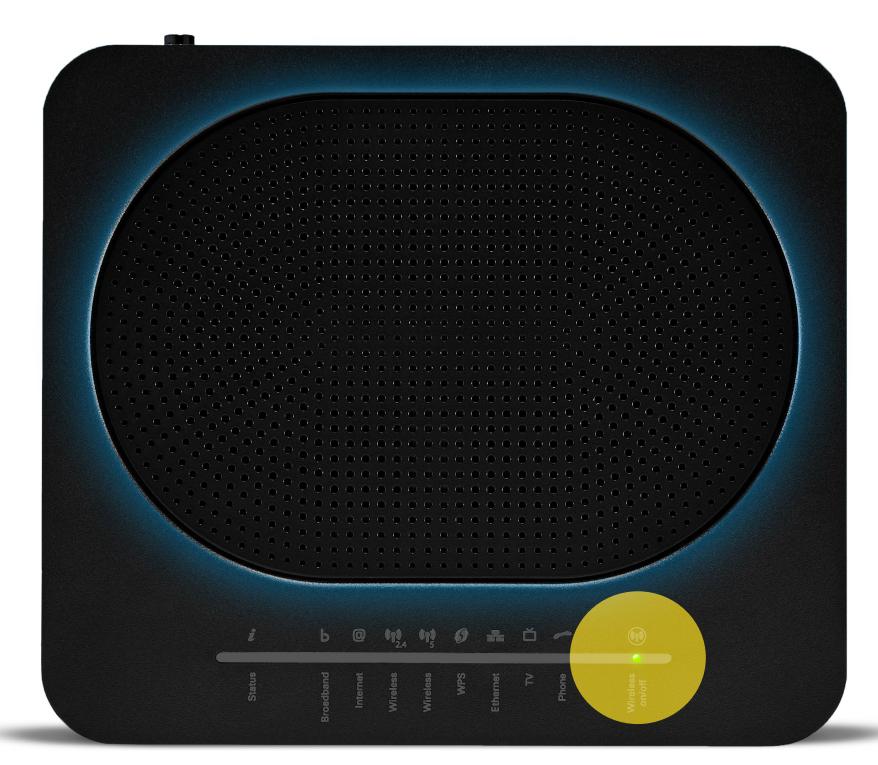

#### If the router lights are not flashing:

Alternatively, remove the power from the router for 1 minute and then plug it back in.

If neither solutions work, please call our technical support team on **0808 178 5200**.