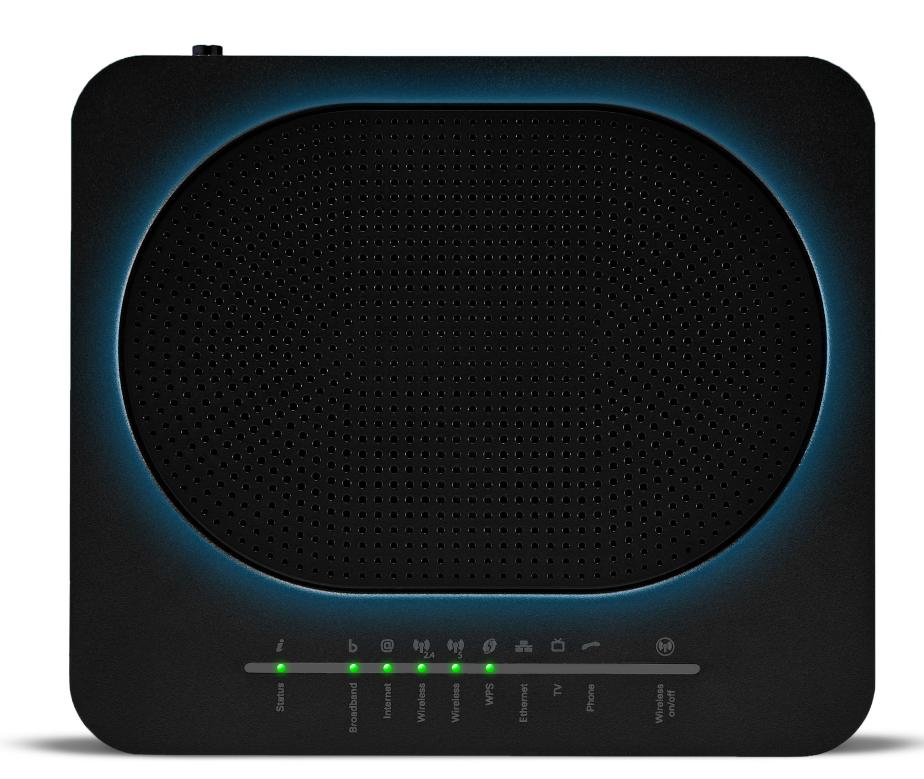

#### **Router setup steps**

5. Please wait three to five minutes. The router should now have three solid green lights.

#### **Router setup steps**

• The wireless lights will now be flashing green. You can now proceed to connect your devices.