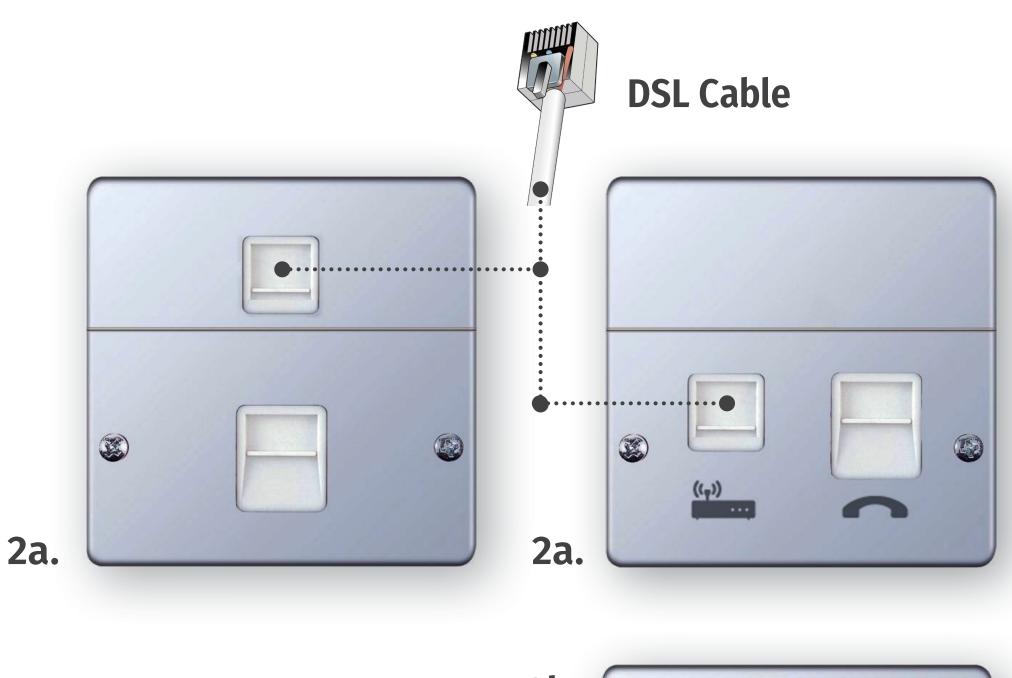

#### **Router setup steps**

- 2. Locate the Openreach master socket (this may vary depending on the type of master socket).
- 2a. If the master socket has two connection ports, this is likely to be a pre-filtered master socket.
- 2b. If the master socket has one connection port, this will require the micro-filter provided. Please plug this in now.

#### **Router setup steps**

- 3a. If (A), plug the DSL cable directly into the master socket (DSL port).
- 3b. If (B) plug the DSL cable into the DSL port on the micro-filter.