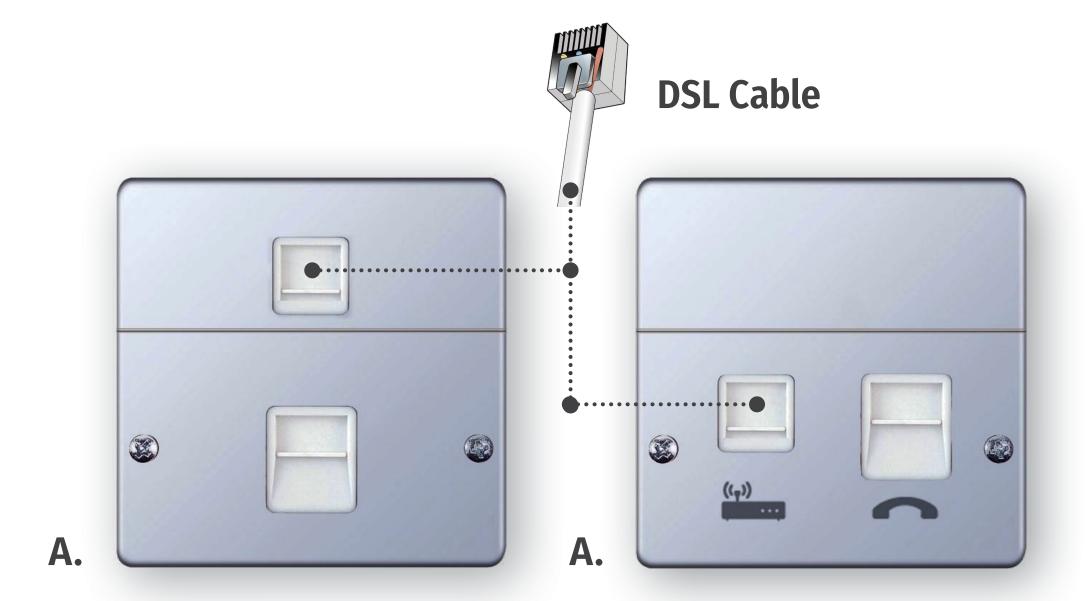

#### **Router setup steps**

- 2. Locate the Openreach master socket (this may vary depending on the type of master socket).
- 2a. If the master socket has two connection ports, this is likely to be a pre-filtered master socket.
- 2b. If the master socket has one connection port, this will require the micro-filter provided. Please plug this in now.

#### **Router setup steps**

- 3a. If (A), plug the DSL cable directly into the master socket (DSL port).
- 3b. If (B) plug the DSL cable into the DSL port on the micro-filter.