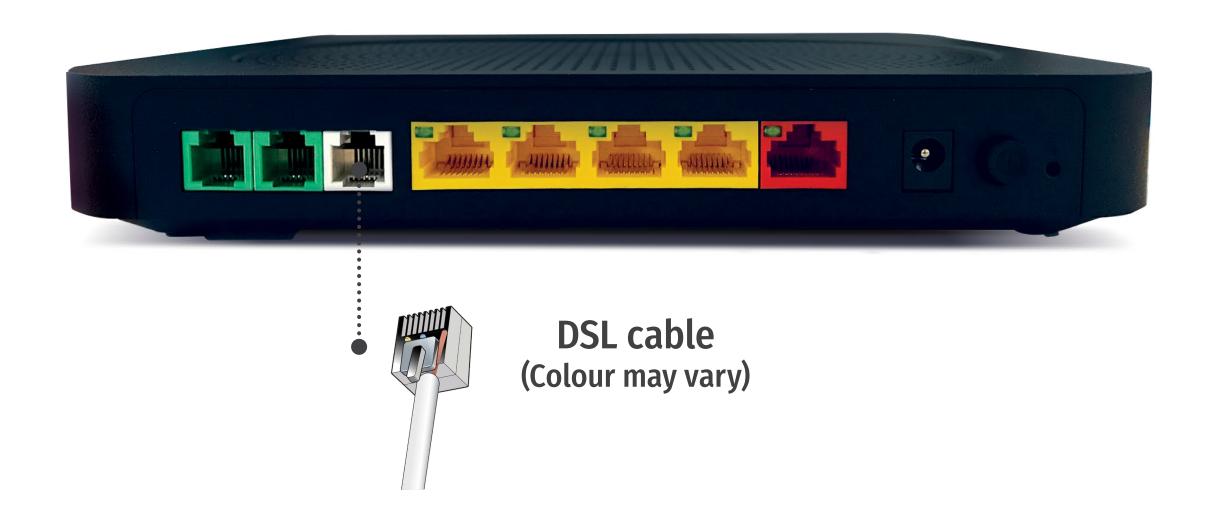

#### **Router setup steps**

4. The other end of the DSL cable goes directly into the grey DSL port located on the router.