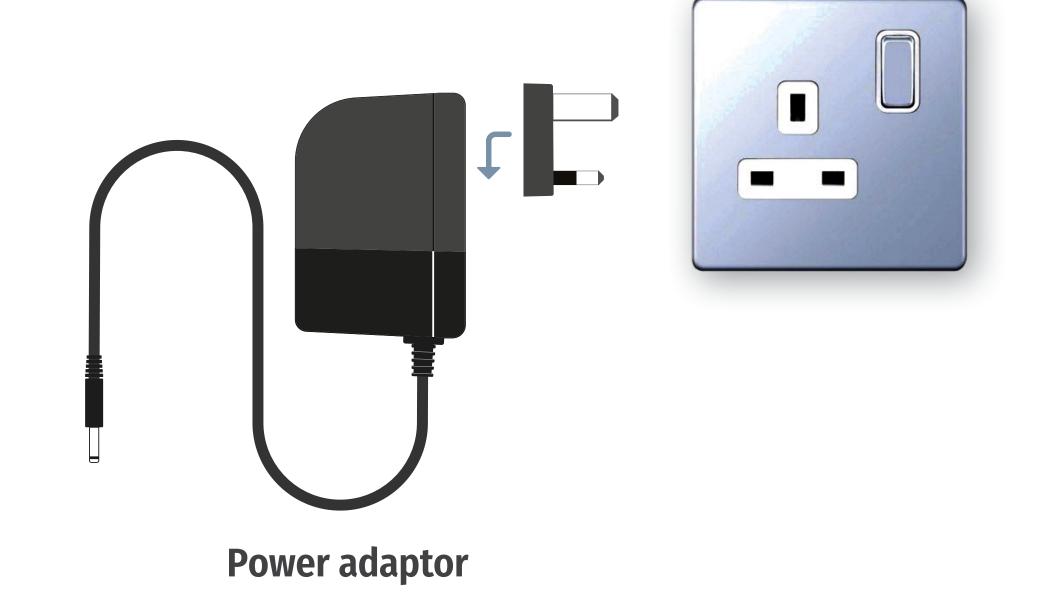

#### **Router setup steps**

You can now proceed to set up your hardware.

1. Plug in the router to a power source using the provided power adaptor.