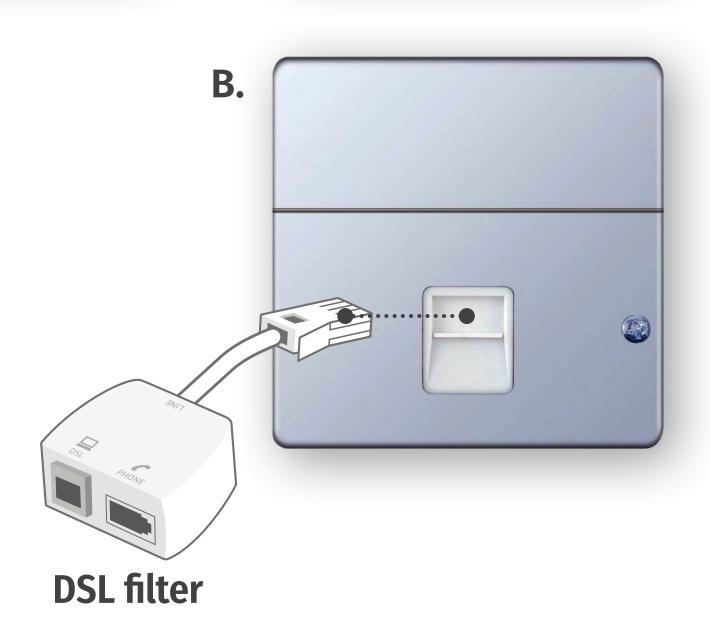

#### **Router setup steps**

- 3a. If (A), plug the DSL cable directly into the master socket (DSL port).
- 3b. If (B) plug the DSL cable into the DSL port on the micro-filter.