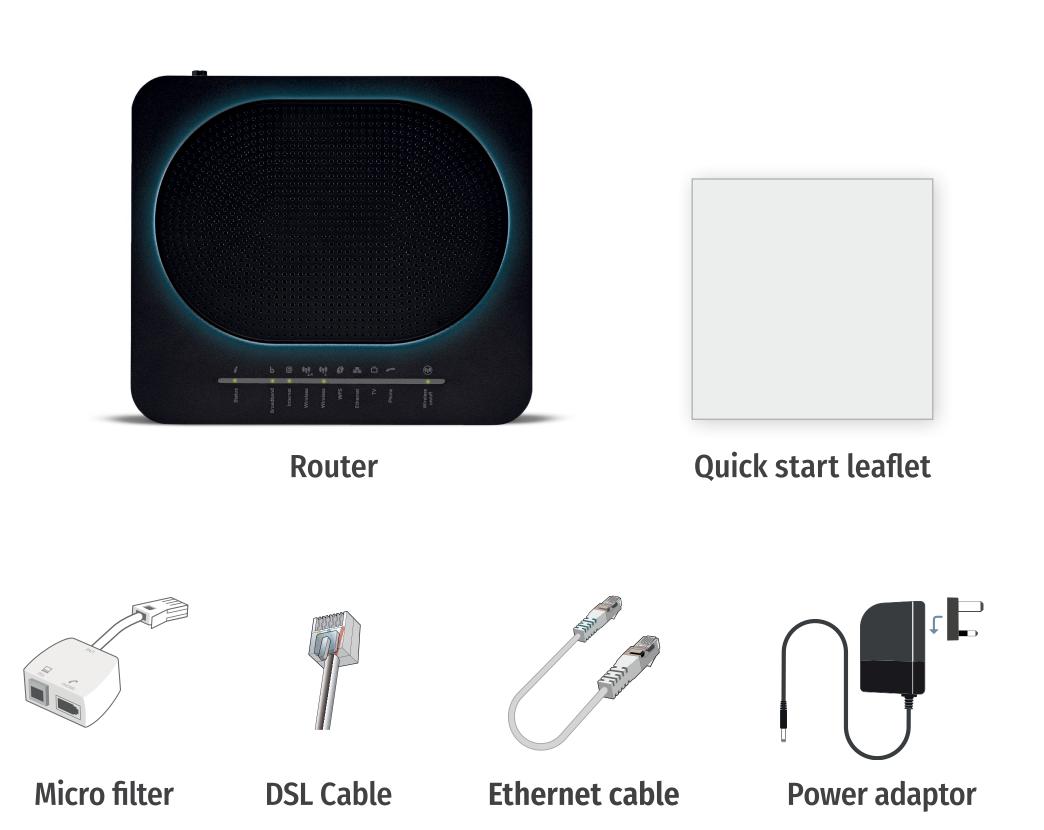

# How to set up your SoGEA router

• First, check the contents in your box.

Ensure that your router package includes all necessary components;

- The router
- User guides
- Micro filter
- DSL cable (grey)
- Ethernet cable
- Power adaptor (black).