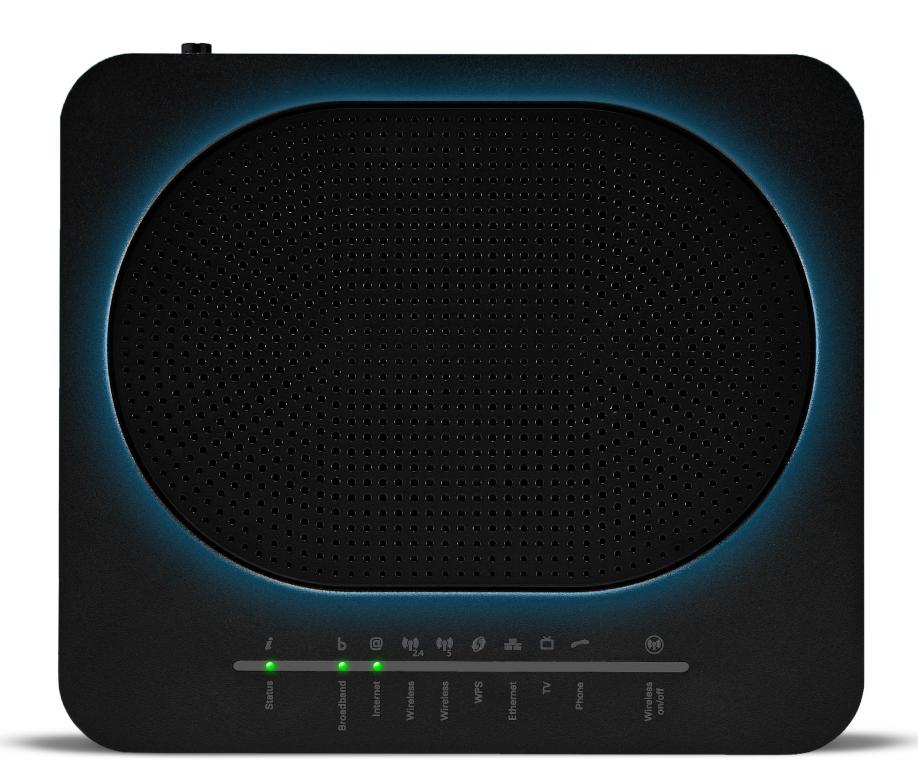

#### **Router setup steps**

5. Please wait three to five minutes. The router should now have three solid green lights.

#### **Router setup steps**

• The wireless lights will now be flashing green. You can now proceed to connect your devices.