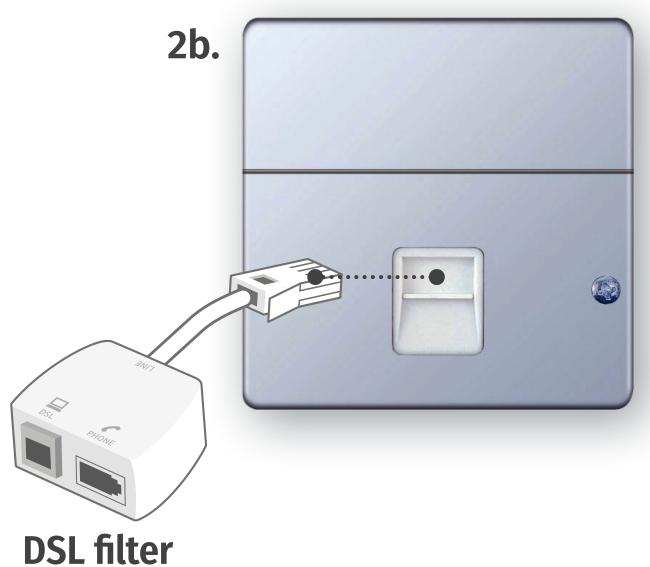

#### **Router setup steps**

- 2. Locate the Openreach master socket (this may vary depending on the type of master socket).
- 2a. If the master socket has two connection ports, this is likely to be a pre-filtered master socket.
- 2b. If the master socket has one connection port, this will require the micro-filter provided. Please plug this in now.

#### **Router setup steps**

- 3a. If (A), plug the DSL cable directly into the master socket (DSL port).
- 3b. If (B) plug the DSL cable into the DSL port on the micro-filter.